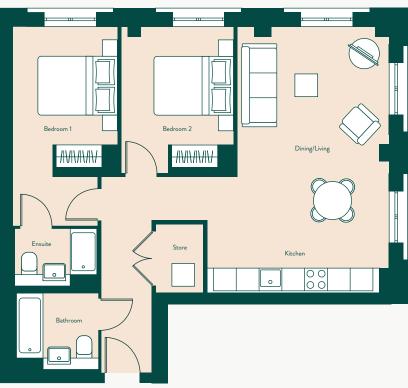

N E W A C R E S WANDS WORTH

Type H (1) 2 bed

**SIZE /** 77M2

FLOOR PLAN

Disclaimer: Please note floor plan is not drawn to scale

### ACCOMMODATION COMPRISES

- Entrance
- Open plan living and kitchen
- Separate bathroom & ensuite