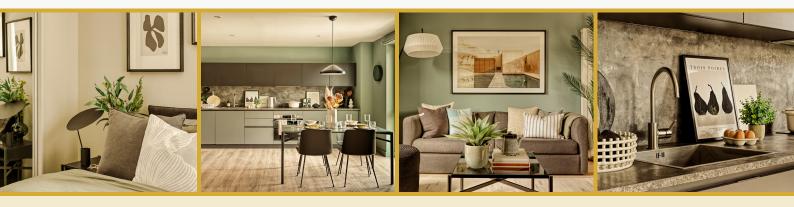

# 2 bedroom apartment typical furniture pack

# LIVING AREA

A selection of key pieces with sustainable stories from The Furniture Practice. Within the open-plan living area, the furniture includes a sofa, coffee table, T.V cabinet, dining room table with chairs. The kitchen features a Samsung Hob, oven and Beko washer/dryer, dishwasher and fridge/freezer.

## BEDROOM

The bedrooms are fitted with either a king or double size ottoman storage bed and bespoke bedside tables.