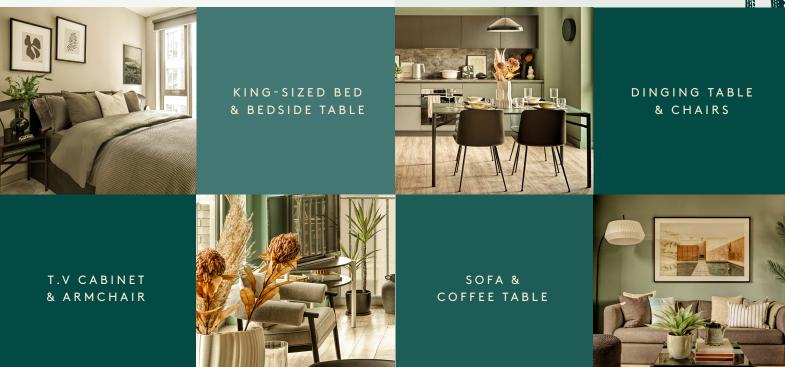

# LIVING AREA

A selection of key pieces with sustainable stories from The Furniture Practice. Within the open-plan living area, the furniture includes a sofa, coffee table, T.V cabinet, dining room table with chairs. The kitchen features a Samsung Hob, oven and Beko washer/dryer, dishwasher and fridge/freezer.

## BEDROOM

The bedrooms are fitted with either a king or double size ottoman storage bed and bespoke bedside tables.