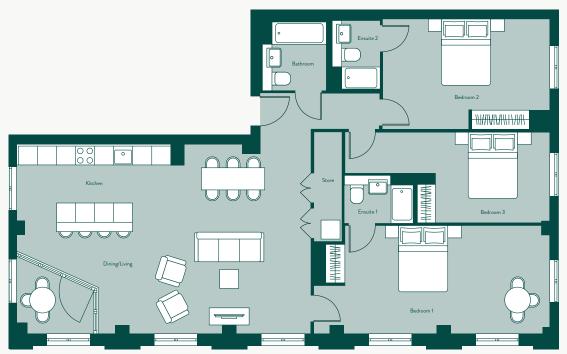

N E W A C R E S WANDS WORTH

Type Q.a 3 bed

**SIZE /**126M2

FLOOR PLAN

Disclaimer: Please note floor plan is not drawn to scale

#### ACCOMMODATION COMPRISES

- Entrance
- Open plan living and kitchen
- Separate bathroom & 2 ensuites
- 2 balconies