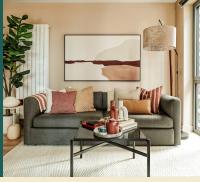

## LIVING AREA

A selection of key pieces with sustainable stories from The Furniture Practice. Within the open-plan living area, the furniture includes a sofa, coffee table, T.V cabinet, dining room table with chairs. The kitchen features a Samsung Hob, oven and Beko washer/dryer, dishwasher and fridge/freezer.