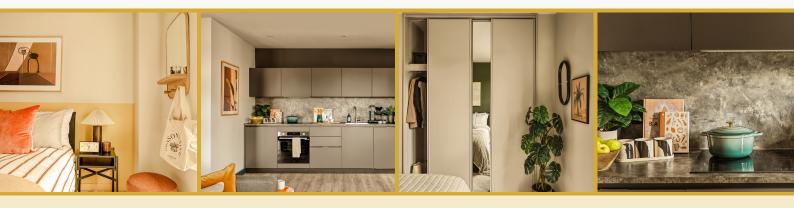

# 3 bedroom apartment typical furniture pack

## LIVING AREA

A selection of key pieces with sustainable stories from The Furniture Practice. Within the open-plan living area, the furniture includes a sofa, coffee table, T.V cabinet, dining room table with chairs. The kitchen features a Samsung Hob, oven and Beko washer/dryer, dishwasher and fridge/freezer.

## BEDROOM

The bedrooms are fitted with either a king or double size ottoman storage bed and bespoke bedside tables.

KING-SIZED BED & BEDSIDE TABLE

DINGING TABLE & CHAIRS

T.V CABINET & ARMCHAIR

SOFA & COFFEE TABLE