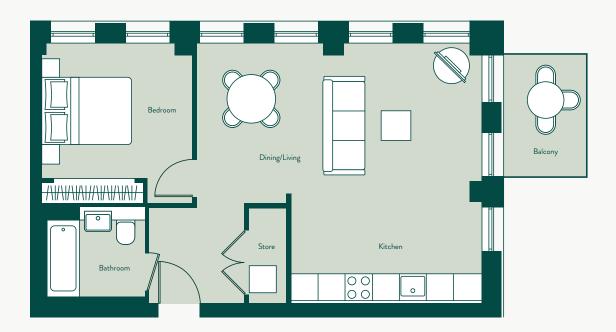

Type R 1 bed

**SIZE /** 56.4M2

### FLOOR PLAN

Disclaimer: Please note floor plan is not drawn to scale and some apartments do not include a balcony

## ACCOMMODATION COMPRISES

- Entrance
- Open plan living and kitchen
- Principal bedroom
- Separate bathroom
- Balcony

## GOOD TO KNOW

- Tenants are responsible for the payment of utilities as well as council tax
- Broadband Wi-Fi is set up for when you move in
- All tenancy applications subject to referencing