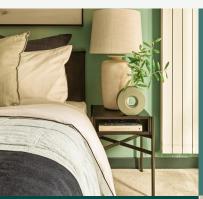

# BEDROOM

The bedroom is fitted with a king-sized ottoman storage bed and bespoke bedside tables.

KING-SIZED BED & BEDSIDE TABLE

DINGING TABLE & CHAIRS

T.V CABINET

SOFA & COFFEE TABLE