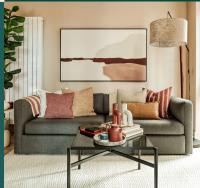

# 1 bedroom apartment typical furniture pack

A selection of key pieces with sustainable stories from The Furniture Practice. Within the open-plan living area, the furniture includes a sofa, coffee table, T.V cabinet, dining room table with chairs. The kitchen features a Samsung Hob, oven and Beko washer/dryer, dishwasher and fridge/freezer.

# BEDROOM

The bedroom is fitted with a king-sized ottoman storage bed and bespoke bedside tables.

KING-SIZED BED & BEDSIDE TABLE

DINGING TABLE & CHAIRS

T.V CABINET

SOFA & COFFEE TABLE