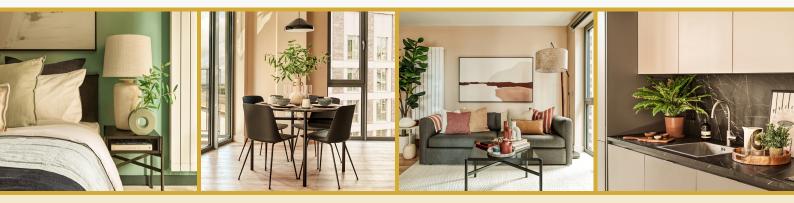

# 1 bedroom apartment typical furniture pack

A selection of key pieces with sustainable stories from The Furniture Practice. Within the open-plan living area, the furniture includes a sofa, coffee table, T.V cabinet, dining room table with chairs. The kitchen features a Samsung Hob, oven and Beko washer/dryer, dishwasher and fridge/freezer.

# BEDROOM

The bedroom is fitted with a king-sized ottoman storage bed and bespoke bedside tables.

KING-SIZED BED & BEDSIDE TABLE

DINGING TABLE & CHAIRS

T.V CABINET

SOFA & COFFEE TABLE