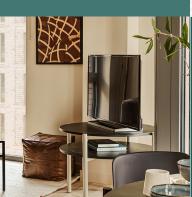

# 1 bedroom apartment typical furniture pack

A selection of key pieces with sustainable stories from The Furniture Practice. Within the open-plan living area, the furniture includes a sofa, coffee table, T.V cabinet, dining room table with chairs. The kitchen features a Samsung Hob, oven and Beko washer/dryer, dishwasher and fridge/freezer.

# BEDROOM

The bedroom is fitted with a king-sized ottoman storage bed and bespoke bedside tables.

KING-SIZED BED & BEDSIDE TABLE

DINGING TABLE & CHAIRS

T.V CABINET

SOFA & COFFEE TABLE