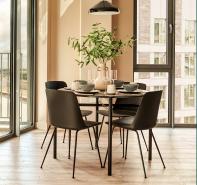

# 1 bedroom apartment typical furniture pack

A selection of key pieces with sustainable stories from The Furniture Practice. Within the open-plan living area, the furniture includes a sofa, coffee table, T.V cabinet, dining room table with chairs. The kitchen features a Samsung Hob, oven and Beko washer/dryer, dishwasher and fridge/freezer.

# BEDROOM

The bedroom is fitted with a king-sized ottoman storage bed and bespoke bedside tables.

KING-SIZED BED & BEDSIDE TABLE

DINGING TABLE & CHAIRS

T.V CABINET

SOFA & COFFEE TABLE